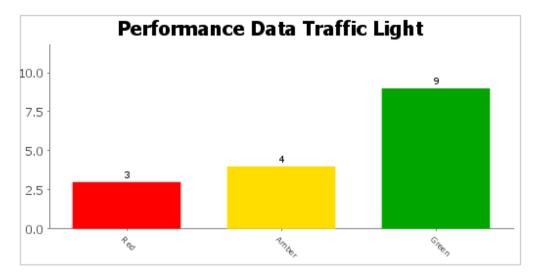

## 2012/13 Environment Select Committee PI's

| Code           | Description                                                                  | Year to<br>Date Value | Year to<br>Date<br>Target | Status | Trend Chart                                                                                                                                                                                                                                                                                                                                                                                                                                                                                                                                                                                                                                                                                                                                                                                                                                                                                                                                                                                                                                                                                                                                                                                                                                                                                                                                                                                                                                                                                                                                                                                                                                                                                                                                                                                                                                                                                                                                                                                                                                                                                                                                                                                                                                                                                                                                                                                                                                                                                                                                                                                                                                              | Latest Note                                                                                                                                                                                                                                                                                                                                                                                                                                                                                                                                                                                                                                                                   |
|----------------|------------------------------------------------------------------------------|-----------------------|---------------------------|--------|----------------------------------------------------------------------------------------------------------------------------------------------------------------------------------------------------------------------------------------------------------------------------------------------------------------------------------------------------------------------------------------------------------------------------------------------------------------------------------------------------------------------------------------------------------------------------------------------------------------------------------------------------------------------------------------------------------------------------------------------------------------------------------------------------------------------------------------------------------------------------------------------------------------------------------------------------------------------------------------------------------------------------------------------------------------------------------------------------------------------------------------------------------------------------------------------------------------------------------------------------------------------------------------------------------------------------------------------------------------------------------------------------------------------------------------------------------------------------------------------------------------------------------------------------------------------------------------------------------------------------------------------------------------------------------------------------------------------------------------------------------------------------------------------------------------------------------------------------------------------------------------------------------------------------------------------------------------------------------------------------------------------------------------------------------------------------------------------------------------------------------------------------------------------------------------------------------------------------------------------------------------------------------------------------------------------------------------------------------------------------------------------------------------------------------------------------------------------------------------------------------------------------------------------------------------------------------------------------------------------------------------------------------|-------------------------------------------------------------------------------------------------------------------------------------------------------------------------------------------------------------------------------------------------------------------------------------------------------------------------------------------------------------------------------------------------------------------------------------------------------------------------------------------------------------------------------------------------------------------------------------------------------------------------------------------------------------------------------|
| LPI DC<br>007a | Processing of planning<br>applications: Major<br>applications in 13<br>weeks | 61.54%                | 84.00%                    |        | 100.00% -<br>90.00% -<br>80.00% -<br>70.00% -<br>60.00% -<br>50.00% -<br>10.00% -<br>10.00% -<br>10.00% -<br>.00% -<br>.00 | There have been 7 decisions on major<br>applications issued this quarter, bringing the<br>total of decisions for the year to 13, of which<br>8 have been decided within 13 weeks. With<br>low numbers of applications for decision any<br>determined outside of the 13 week target<br>will have a disproportionate effect on the<br>overall percentage. However since the<br>beginning of September, 4 out of the 5<br>decisions on major applications were<br>determined within 13 weeks. This provides a<br>cumulative figure for performance in<br>September and October of 80%, illustrating<br>that there has been a high level of<br>improvement in recent performance. |