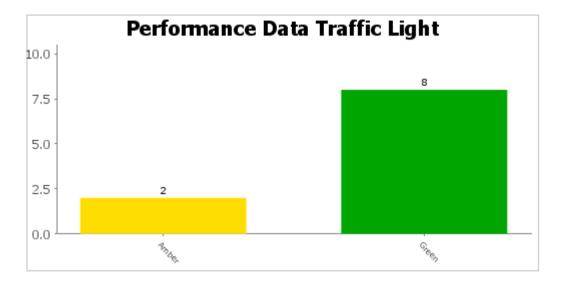

## 2012/13 Social Affairs Select Committee PI's

No red performance indicators to report