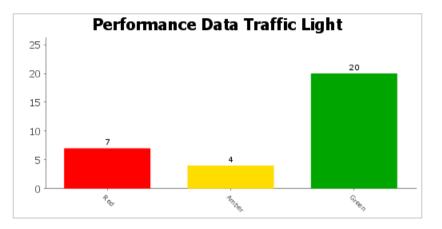

## 2012/13 Services Select Committee PI's

| Code          | Description                            | Year to<br>Date Value | Year to<br>Date<br>Target | Status | Trend Chart                                                              | Latest Note                                                                                                                                                                                                                                                                                                                        |
|---------------|----------------------------------------|-----------------------|---------------------------|--------|--------------------------------------------------------------------------|------------------------------------------------------------------------------------------------------------------------------------------------------------------------------------------------------------------------------------------------------------------------------------------------------------------------------------|
| LPI FS<br>003 | Debts outstanding<br>more than 61 days | £27,798               | £20,000                   |        | £17,500 -<br>£15,000 -<br>£12,500 -<br>£10,000 -<br>£7,500 -<br>£5,000 - | Debts outstanding continue to be actively<br>pursued. The larger outstanding debts are<br>currently with the Debt Collection Agency<br>and proceeding through Legal recovery. The<br>others have been issued with final reminder<br>letters. If that is unsuccessful then they will<br>be forwarded to the Debt Collection Agency. |